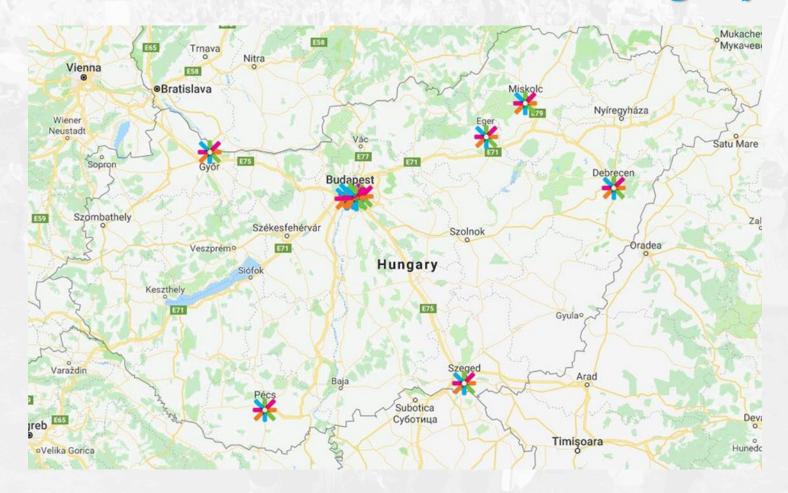

## **The Structure of ESN Hungary**

> ESN is here to help you get the most out of your Erasmus.

IX2SN

INTERNATIONAL EXCHANGE ERASMUS STUDENT NETWORK