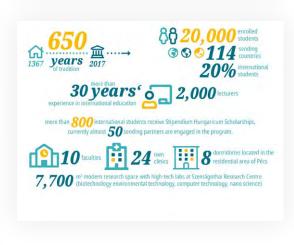

## **Study programs**

More than 70 Englishtaught degree programs at Bachelor, Master and PhD level in the fields of **Business & Economics**, Natural Sciences, Medical & Health Sciences. Human & Social Sciences. Arts and Engineering.

The multi campus town of Pécs is known as the heart of Europe where history and tradition meet modern life. Choosing to study in he European Capital of Culture of 10, one becomes a part of a lively multicultural community.

### 4 REASONS TO STUDY AT THE UNIVERSITY OF PÉCS:

EXCEPTIONALLY WIDE EXPERIENCE AND TRADITION IN HIGHER EDUCA

LOW LIVING EXPENSES: Pécs